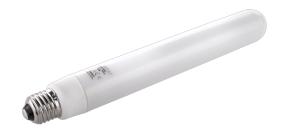

## LED linear lamp for L 260 LED

EAN 4007841 008314 Article number 008314

## **Function description**

Quickly fitted! The LED linear lamp for sensor-switched outdoor light L 260 LED and L 260 S with warm-white light.

## **Technical specifications**

| Dimensions (Ø x H)   | 36 x 275 mm |
|----------------------|-------------|
| Mains power supply   | 230 – 240 V |
| Output               | 8,6 W       |
| Luminous flux        | 700 lm      |
| Efficiency           | 81 lm/W     |
| Colour temperature   | 3000 K      |
| Colour variation LED | SDCM6       |