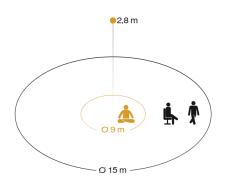

#### **Technical specifications**

| Туре                                          | Presence detector                       |
|-----------------------------------------------|-----------------------------------------|
| Dimensions (L x W x H)                        | 123 x 123 x 33 mm                       |
| Mains power supply                            | 30 V                                    |
| Power consumption                             | 1 W                                     |
| Power supply, detail                          | KNX bus                                 |
| Sensor Technology                             | High frequency                          |
| Application, place                            | Indoors                                 |
| Installation site                             | ceiling                                 |
| Installation                                  | Concealed wiring                        |
| Mounting height                               | 2 – 12 m                                |
| Reach, radial                                 | Ø 15 m (177 m²)                         |
| Reach, tangential                             | Ø 15 m (177 m²)                         |
| Reach, presence                               | Ø 15 m (177 m²)                         |
| True Presence reach                           | Ø 9 m (64 m²)                           |
| HF-system                                     | 7,2 GHz                                 |
| Detection angle                               | 360 °                                   |
| Angle of aperture                             | 160 °                                   |
| Optimum mounting height                       | 2,8 m                                   |
| Mechanical scalability                        | No                                      |
| Sneak-by guard                                | Yes                                     |
| Capability of masking out individual segments | No                                      |
| Electronic scalability                        | Yes                                     |
| Detection                                     | also through glass, wood and stud walls |

### **Detection Zone**

Mögliche Montagehöhe: 2,00 m – 12,00 m Orange: True Presence Schwarz: Bewegung und Präsenz Dimension Drawing