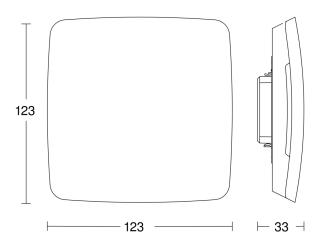

#### **Technical specifications**

| Туре                                          | Presence detector                       |
|-----------------------------------------------|-----------------------------------------|
| Dimensions (L x W x H)                        | 123 x 123 x 33 mm                       |
| Mains power supply                            | 30 V                                    |
| Power consumption                             | 1 W                                     |
| Power supply, detail                          | KNX bus                                 |
| Sensor Technology                             | High frequency                          |
| Application, place                            | Indoors                                 |
| Installation site                             | ceiling                                 |
| Installation                                  | Concealed wiring                        |
| Mounting height                               | 2 – 12 m                                |
| Reach, radial                                 | Ø 15 m (177 m²)                         |
| Reach, tangential                             | Ø 15 m (177 m²)                         |
| Reach, presence                               | Ø 15 m (177 m²)                         |
| True Presence reach                           | Ø 9 m (64 m²)                           |
| HF-system                                     | 7,2 GHz                                 |
| Detection angle                               | 360 °                                   |
| Angle of aperture                             | 160 °                                   |
| Optimum mounting height                       | 2,8 m                                   |
| Mechanical scalability                        | No                                      |
| Sneak-by guard                                | Yes                                     |
| Capability of masking out individual segments | No                                      |
| Electronic scalability                        | Yes                                     |
| Detection                                     | also through glass, wood and stud walls |

### **Detection Zone**

Mögliche Montagehöhe: 2,00 m – 12,00 m Orange: True Presence Schwarz: Bewegung und Präsenz Dimension Drawing