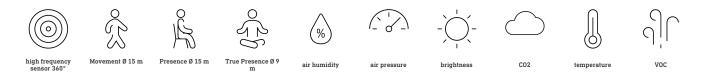

#### **Technical specifications**

| Туре                                          | Presence detector                       |
|-----------------------------------------------|-----------------------------------------|
| Dimensions (L x W x H)                        | 123 x 123 x 33 mm                       |
| Mains power supply                            | 30 V                                    |
| Power consumption                             | 1 W                                     |
| Power supply, detail                          | KNX bus                                 |
| Sensor Technology                             | High frequency                          |
| Application, place                            | Indoors                                 |
| Installation site                             | ceiling                                 |
| Installation                                  | Concealed wiring                        |
| Mounting height                               | 2 – 12 m                                |
| Reach, radial                                 | Ø 15 m (177 m²)                         |
| Reach, tangential                             | Ø 15 m (177 m²)                         |
| Reach, presence                               | Ø 15 m (177 m²)                         |
| True Presence reach                           | Ø 9 m (64 m²)                           |
| HF-system                                     | 7,2 GHz                                 |
| Detection angle                               | 360 °                                   |
| Angle of aperture                             | 160 °                                   |
| Optimum mounting height                       | 2,8 m                                   |
| Mechanical scalability                        | No                                      |
| Sneak-by guard                                | Yes                                     |
| Capability of masking out individual segments | No                                      |
| Electronic scalability                        | Yes                                     |
| Detection                                     | also through glass, wood and stud walls |