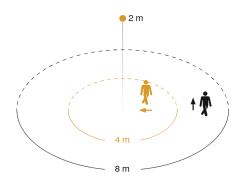

#### **Function description**

Motion detector and photo-electric lighting controller in one. Infrared motion detector IS NM 360, for indoors and out, ideal for building fronts and driveways, 360° angle of coverage, reach up to 8 m all round, selectable time and twilight threshold, 4 function programmes geared to practical needs, with optional manual override.

# **Technical specifications**

| Туре                                          | Motion detectors                                                                            |
|-----------------------------------------------|---------------------------------------------------------------------------------------------|
| Dimensions (L x W x H)                        | 58 x 100 x 114 mm                                                                           |
| Mains power supply                            | 220 – 240 V / 50 Hz                                                                         |
| Sensor Technology                             | passive infrared                                                                            |
| Application, place                            | Outdoors, Indoors                                                                           |
| Application, place, room                      | outdoors, front door, all round the<br>building, terrace / balcony, courtyard<br>& driveway |
| Installation site                             | wall                                                                                        |
| Installation                                  | Surface wiring                                                                              |
| Switching zones                               | 512 switching zones                                                                         |
| Electronic scalability                        | No                                                                                          |
| Mechanical scalability                        | No                                                                                          |
| Mounting height                               | 1,80 – 2,50 m                                                                               |
| Optimum mounting height                       | 2 m                                                                                         |
| Detection angle                               | 360 °                                                                                       |
| Angle of aperture                             | 90 °                                                                                        |
| Sneak-by guard                                | Yes                                                                                         |
| Capability of masking out individual segments | Yes                                                                                         |
| Reach, radial                                 | Ø 8 m (50 m²)                                                                               |
| Reach, tangential                             | Ø 16 m (201 m²)                                                                             |

#### **Detection Zone**

Mögliche Montagehöhe: 1,80 m - 2,50 m

Orange: radial Schwarz: tangential