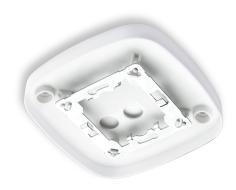

## **Function description**

All good things come in 4s! Surface-mounting adapter Control PRO AP Box KNX for straightforward surface mounting, for connecting Presence Control PRO IR Quattro HD, IR Quattro, HF 360 and Dual HF by KNX interface, four-wire cable entry and large wiring compartment, IP 20 rating.

## **Technical specifications**

| Type of accessory      | Surface-mounting enclosure presence detector |
|------------------------|----------------------------------------------|
| Dimensions (L x W x H) | 25 x 120 x 120 mm                            |
| Colour                 | white                                        |